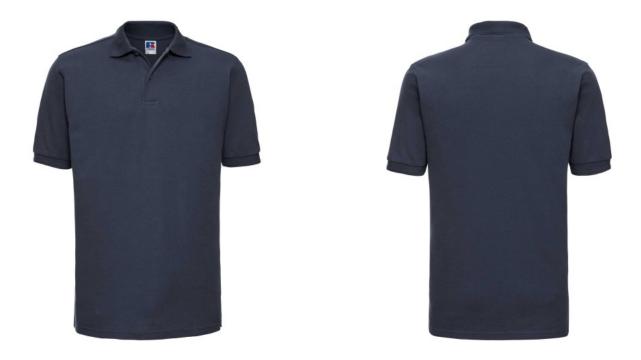

## **RUSSELL MEN'S HARDWEAR POLYCOTTON POLO**

#### Specification

RUSSELL Men's HARDWEAR POLYCOTTON POLO Made almost indestructible.Classical cut short sleeve sewn on the side, reinforcing traces on collar and shoulder flaps, double stitch along shoulders, bottom and around armpits, extra stitching around ruffles, three button colors, spare button, spare button along the shoulders and neck, reinforcement on the back with a latch, pocket on the chest, longer back of the T-shirt, reinforced shackles on the side. dark weight L