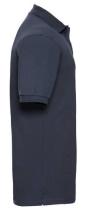

## **RUSSELL MEN'S HARDWEAR POLYCOTTON POLO**

#### Specification

RUSSELL Men's HARDWEAR POLYCOTTON POLO Made almost indestructible.Classical cut short sleeve sewn on the side, reinforcing traces on collar and shoulder flaps, double stitch along shoulders, bottom and around armpits, extra stitching around ruffles, three button colors, spare button, spare button along the shoulders and neck, reinforcement on the back with a latch, pocket on the chest, longer back of the T-shirt, reinforced shackles on the side. dark weight L