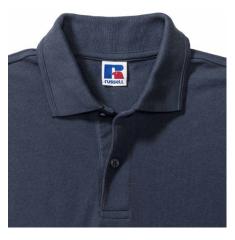

## **RUSSELL MEN'S HARDWEAR POLYCOTTON POLO**

#### Specification

RUSSELL Men's HARDWEAR POLYCOTTON POLO Made almost indestructible.Classical cut short sleeve sewn on the side, reinforcing traces on collar and shoulder flaps, double stitch along shoulders, bottom and around armpits, extra stitching around ruffles, three button colors, spare button, spare button along the shoulders and neck, reinforcement on the back with a latch, pocket on the chest, longer back of the T-shirt, reinforced shackles on the side. dark weight L